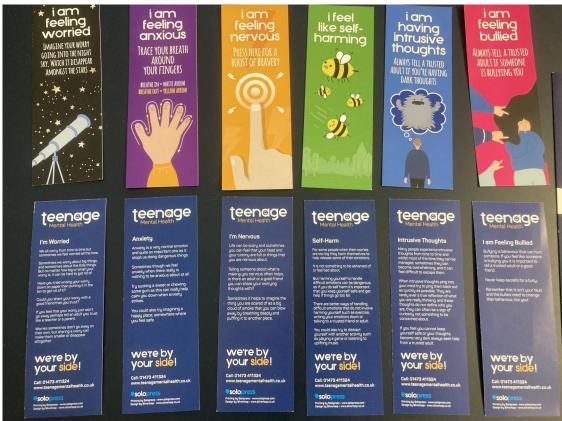

This is open for all children, schools and children's services in Suffolk and its borders.

We are looking for a design with advice you would give another child or teen of school age, who is feeling something difficult they need support with that we haven't already covered below.